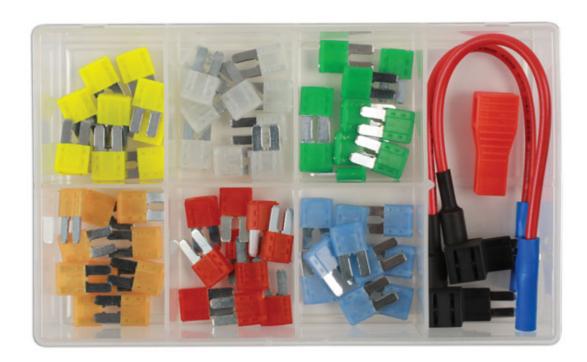

## **Assorted Micro 2 Blade Fuses with Fuse Holders 63pc**

A mixed set of micro 2 blade fuses, designed for the latest vehicles to not only save space and weight, but also provide increased protection of cables and devices. The kit also includes a fuse puller and 'add-a-circuit' fuse holders.

## **Additional Information**

- Kit contains micro 2 blade fuses (10 of each): 5, 10, 15, 20, 25 & 30 amp. Plus fuse puller.
- · Add-a-circuit' fuse holder to provide additional circuit. Compatible wiring 14 16 AWG. Max current: 10 amps.
- Housing material: PA66 thermoplastic. Voltage rating: 32V DC max.
- Conforms to SAE J 2741 & ISO 8820-4.
- Top up packs available, see Part Nos. 37160 (5A), 37162 (10A), 37163 (15A), 37164 (20A), 37165 (25A), 37166 (30A). 'Add-a-Circuit' fuse holder also available separately, Part No. 37524.