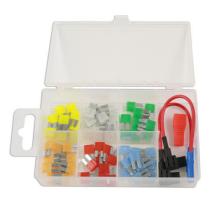

## **Assorted Micro 2 Blade Fuses with Fuse Holders 63pc**

A mixed set of micro 2 blade fuses, designed for the latest vehicles to not only save space and weight, but also provide increased protection of cables and devices. The kit also includes a fuse puller and 'add-a-circuit' fuse holders.

## **Additional Information**

- Kit contains micro 2 blade fuses (10 of each): 5, 10, 15, 20, 25 & 30 amp. Plus fuse puller.
- · Add-a-circuit' fuse holder to provide additional circuit. Compatible wiring 14 16 AWG. Max current: 10 amps.
- Housing material: PA66 thermoplastic. Voltage rating: 32V DC max.
- Conforms to SAE J 2741 & ISO 8820-4.
- Top up packs available, see Part Nos. 37160 (5A), 37162 (10A), 37163 (15A), 37164 (20A), 37165 (25A), 37166 (30A). 'Add-a-Circuit' fuse holder also available separately, Part No. 37524.